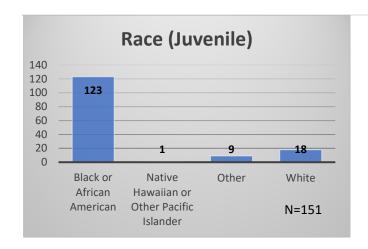

## Daily Data Dashboard – May 9, 2023 Demographics for JTDC Population Tuesday Morning Midnight Count

Total # of probation Involved youth1: 1,201











Data sources: cFive Supervisor – Probation Population and RMIS – JTDC Population

<sup>&</sup>lt;sup>1</sup> Probation Active: Any youth who is pending sentencing with an active social history, has been formally placed on probation or supervision with Cook County Juvenile Probation on the date of the report.

<sup>\*</sup>Age, Gender and Race for Criminal Court population (N=1) is not represented in this report.

## Daily Data Dashboard – May 9, 2023 Demographics for JTDC Population Tuesday Morning Midnight Count