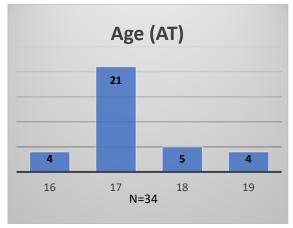

## Daily Data Dashboard – May 9, 2023 Demographics for JTDC Population Tuesday Morning Midnight Count

Total # of probation Involved youth1: 1,201

Data sources: cFive Supervisor – Probation Population and RMIS – JTDC Population