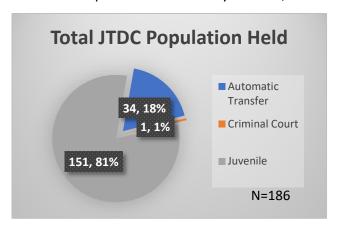

## Daily Data Dashboard – May 9, 2023 Demographics for JTDC Population Tuesday Morning Midnight Count

Total # of probation Involved youth1: 1,201

Data sources: cFive Supervisor – Probation Population and RMIS – JTDC Population

<sup>\*</sup>Age, Gender and Race for Criminal Court population (N=1) is not represented in this report.