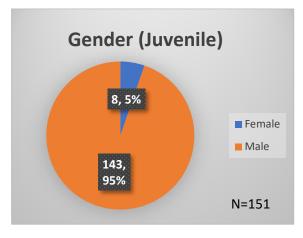

## Daily Data Dashboard – May 9, 2023 Demographics for JTDC Population Tuesday Morning Midnight Count

Total # of probation Involved youth1: 1,201

Data sources: cFive Supervisor – Probation Population and RMIS – JTDC Population