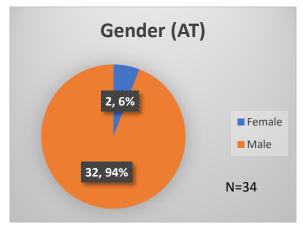

<sup>\*</sup>Age, Gender and Race for Criminal Court population (N=1) is not represented in this report.