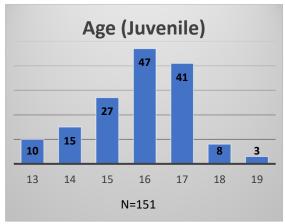

## Daily Data Dashboard – May 9, 2023 Demographics for JTDC Population Tuesday Morning Midnight Count

Total # of probation Involved youth1: 1,201

Data sources: cFive Supervisor – Probation Population and RMIS – JTDC Population